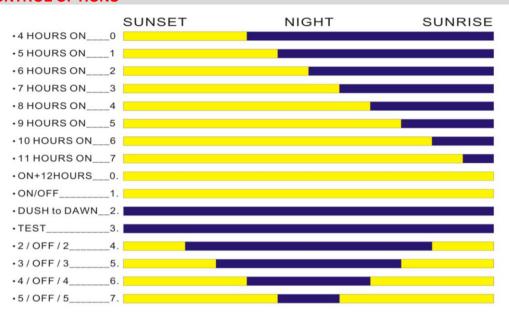

#### **OPERATIONS:**

Digital LED display shows the 16 lighting options(by switch with 5 seconds) Number display, from 0 to 7, 0. to 7., all with DC output.

Digital LED stop flash to confirm correct switch selection.

# **FEATURES:**

Microcontroller digital accuracy
Fully automatic operation
16 field adjustable lighting control options
Manual test capability

Detects day and night using the PV array Suitable for all 12/24 Vdc lamps Suitable for Seal lead acid battery Temperature compensation

### LIGHTING CONTROL OPTIONS