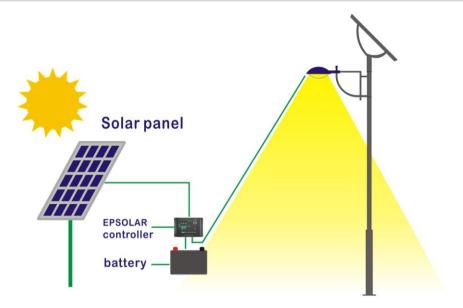

## FOR SOLAR SYSTEM WITH AUTOMATIC LIGHTING CONTROL AND TIMER FUNCTIONS

EPSOLAR's high quality and reliability is now available in a low cost solar controller. The EPRC-MT Combines EPRC design with two timer funaction. Controller is designed with a microcontroller for automatic lighting control functions.

#### **EPRC-MT SOLAR CONTROLLER**